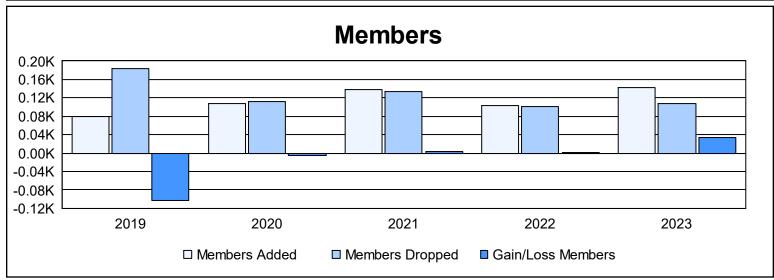

District 5 NW As of June 2023 Cumulative

| Year      | New<br>Clubs | Dropped<br>Clubs | Gain/<br>Loss<br>Clubs | New<br>Members | Charter<br>Members | Reinstate<br>Members | Transfer<br>Members | Total<br>Member<br>Added | Total<br>Members<br>Dropped | Gain/<br>Loss<br>Members |
|-----------|--------------|------------------|------------------------|----------------|--------------------|----------------------|---------------------|--------------------------|-----------------------------|--------------------------|
| 2018-2019 | 0            | 1                | -1                     | 69             | 0                  | 4                    | 7                   | 80                       | 184                         | -104                     |
| 2019-2020 | 0            | 1                | -1                     | 94             | 1                  | 6                    | 7                   | 108                      | 113                         | -5                       |
| 2020-2021 | 1            | 1                | 0                      | 91             | 33                 | 0                    | 13                  | 137                      | 134                         | 3                        |
| 2021-2022 | 0            | 1                | -1                     | 93             | 4                  | 2                    | 4                   | 103                      | 101                         | 2                        |
| 2022-2023 | 1            | 0                | 1                      | 105            | 27                 | 8                    | 2                   | 142                      | 108                         | 34                       |
| Average   | 0            | 1                | 0                      | 90             | 13                 | 4                    | 7                   | 114                      | 128                         | -14                      |