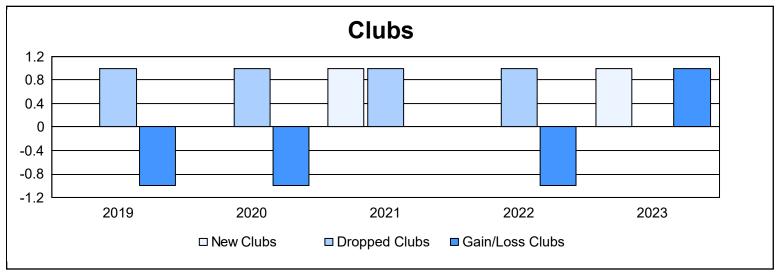

District 5 NW As of June 2023 Cumulative

| Year      | New<br>Clubs | Dropped<br>Clubs | Gain/<br>Loss<br>Clubs | New<br>Members | Charter<br>Members | Reinstate<br>Members | Transfer<br>Members | Total<br>Member<br>Added | Total<br>Members<br>Dropped | Gain/<br>Loss<br>Members |
|-----------|--------------|------------------|------------------------|----------------|--------------------|----------------------|---------------------|--------------------------|-----------------------------|--------------------------|
| 2018-2019 | 0            | 1                | -1                     | 69             | 0                  | 4                    | 7                   | 80                       | 184                         | -104                     |
| 2019-2020 | 0            | 1                | -1                     | 94             | 1                  | 6                    | 7                   | 108                      | 113                         | -5                       |
| 2020-2021 | 1            | 1                | 0                      | 91             | 33                 | 0                    | 13                  | 137                      | 134                         | 3                        |
| 2021-2022 | 0            | 1                | -1                     | 93             | 4                  | 2                    | 4                   | 103                      | 101                         | 2                        |
| 2022-2023 | 1            | 0                | 1                      | 105            | 27                 | 8                    | 2                   | 142                      | 108                         | 34                       |
| Average   | 0            | 1                | 0                      | 90             | 13                 | 4                    | 7                   | 114                      | 128                         | -14                      |